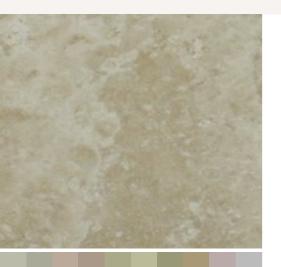

## Travertino Cream

Travertine honed cross cut 24" x 12" x 3/8" tiles

#### MT116-H2410

### 🔟 Turkey

Usage

- Color Enhancing
- × Translucent
- 🔀 Kitchen Countertops
- Bathroom Showers
- Bathroom Tubs
- Bathroom Counters
- Fireplace
- × Exterior
- Furniture Top
- Floors