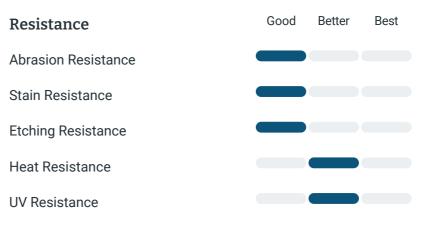

### Cleaning & Maintentance

Travertine - needs to be sealed regularly. Clean with non abrasive cloth or sponge with mild soap and warm water. A natural stone cleaner with protectant is recommended. Do not cut directly on the countertops and use trivets for hot pans.